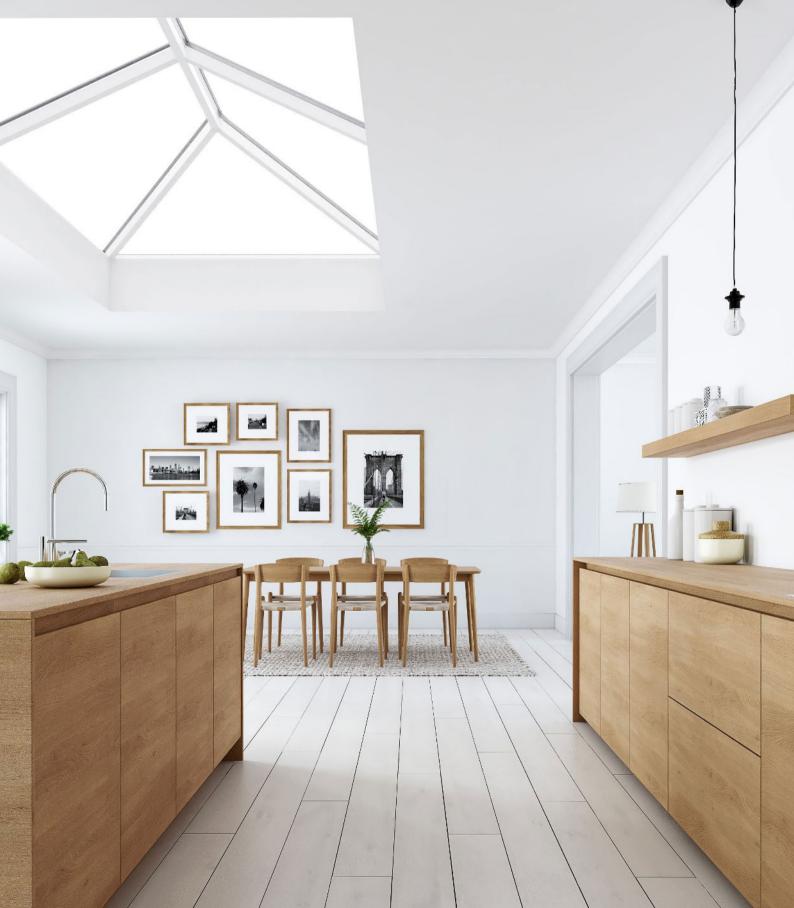

### Flood your home in light with our ultra secure, thermally efficient lanterns

Choosing the right roof lantern for your home is an important decision. They should let in the maximum amount of light, yet keep heat in your home and would be intruders out. Letting you enjoy more natural light and amazing night time views of the stars, while bringing a sense of space and tranquillity to your home. This is why we have designed the S1 aluminium roof lantern from the ground up to meet your every need. Building on years of experience, we've incorporated many new innovative ideas to create a warmer, slimmer and much more secure roof lantern.

#### With great looks from every angle – due to our unique ultra low line aesthetics

Slim, consistent 50mm rafter, hip and ridge sightlines maximise the light flooding into your home, creating bright, airy interiors and banishing gloom. The SI lantern also features ultra low line aesthetics so rafter and hip top caps sit close to the glazing level on the exterior, creating a sleek modern look. Completing this refined architectural appearance our corner and rafter end caps run perfectly in line with the perimeter of the lantern, so no unsightly angles jut out to spoil the perfect lines of this outstandingly beautiful highperformance aluminium lantern. Leaving you with the ideal balance of understated refinement, contemporary looks and exacting quality standards.

With a wide range of styles and sizes to suit every project Sheerline aluminium roof lanterns are available in a choice of 10 styles from square 'pyramid' designs to grander options suitable for larger 'orangery' style installations. Maximum sizes up to 3.2m by an impressive 6m long, all set at a 25° pitch and all weather rated for the whole of the UK\*.