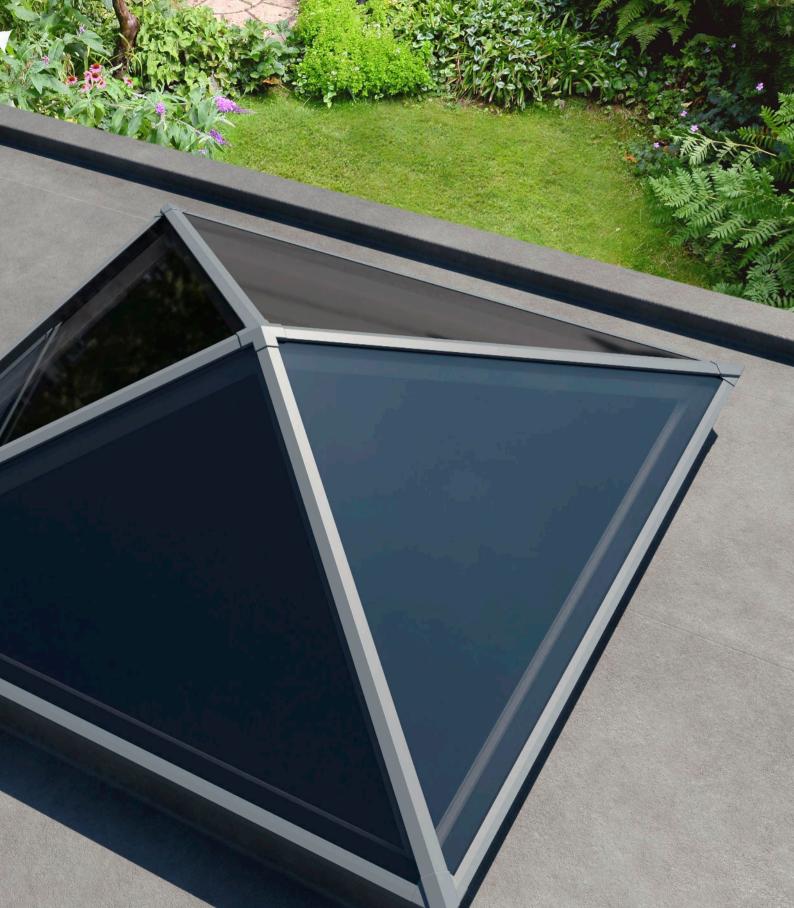

#### With great looks from every angle – due to our unique ultra low line aesthetics

Slim, consistent 50mm rafter, hip and ridge sightlines maximise the light flooding into your home, creating bright, airy interiors and banishing gloom. The SI lantern also features ultra low line aesthetics so rafter and hip top caps sit close to the glazing level on the exterior, creating a sleek modern look. Completing this refined architectural appearance our corner and rafter end caps run perfectly in line with the perimeter of the lantern, so no unsightly angles jut out to spoil the perfect lines of this outstandingly beautiful highperformance aluminium lantern. Leaving you with the ideal balance of understated refinement, contemporary looks and exacting quality standards.

With a wide range of styles and sizes to suit every project Sheerline aluminium roof lanterns are available in a choice of 10 styles from square 'pyramid' designs to grander options suitable for larger 'orangery' style installations. Maximum sizes up to 3.2m by an impressive 6m long, all set at a 25° pitch and all weather rated for the whole of the UK\*.