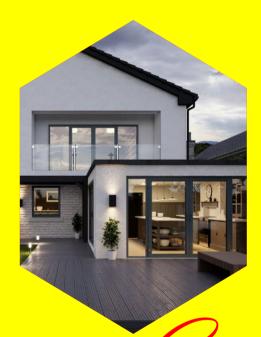

## The UK's most secure, sustainable and stylish roof lantern

### Flood your home in light with our ultra secure, thermally efficient lanterns

Choosing the right roof lantern for your home is an important decision. They should let in the maximum amount of light, yet keep heat in your home and would be intruders out. Letting you enjoy more natural light and amazing night time views of the stars, while bringing a sense of space and tranquillity to your home. This is why we have designed the S1 aluminium roof lantern from the ground up to meet your every need. Building on years of experience, we've incorporated many new innovative ideas to create a warmer, slimmer and much more secure roof lantern.

Thermlock® multi-chamber thermal technology helps keep heating bills low, while deep internal bars create an ultra strong structure for spans up to 3.2 x 6m without tie bars. Ultra low line aesthetics give a stylish architectural appearance, enhanced with hardwearing powder coated aluminium inside and out. Security is also built into the heart of every S1 lantern, helping protect you and your home.