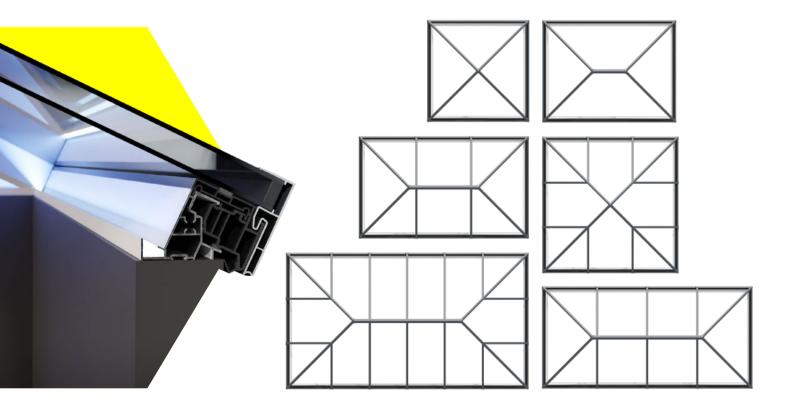

With a wide range of styles and sizes to suit every project Sheerline aluminium roof lanterns are available in a choice of 10 styles from square 'pyramid' designs to grander options suitable for larger 'orangery' style installations. Maximum sizes up to 3.2m by an impressive 6m long, all set at a 25° pitch and all weather rated for the whole of the UK\*.

#### With great looks from every angle – due to our unique ultra low line aesthetics

Slim, consistent 50mm rafter, hip and ridge sightlines maximise the light flooding into your home, creating bright, airy interiors and banishing gloom. The SI lantern also features ultra low line aesthetics so rafter and hip top caps sit close to the glazing level on the exterior, creating a sleek modern look. Completing this refined architectural appearance our corner and rafter end caps run perfectly in line with the perimeter of the lantern, so no unsightly angles jut out to spoil the perfect lines of this outstandingly beautiful highperformance aluminium lantern. Leaving you with the ideal balance of understated refinement, contemporary looks and exacting quality standards.