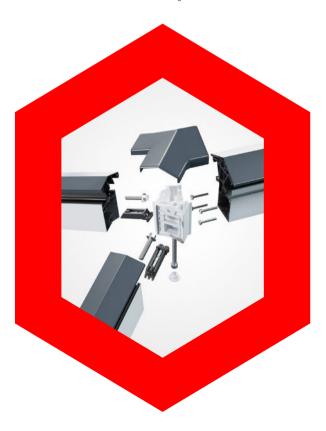

# The UK's most secure lantern, keeps you and your home safe

The innovative construction of the SI system eliminates the security weaknesses of traditional lantern designs. Features such as anti-tamper screws, enclosed anti-tamper glazing, security tape and our patent pending glass lock, alongside our unique high security ridge end, ensure there isn't an easy way to enter your property via your flat roof lantern. All of these innovative features combined make Sheerline's SI system the UK's most secure aluminium lantern roof<sup>\*</sup>. So if you are looking for a lantern that comes with extra peace of mind as standard – then we have you covered.

#### With great looks from every angle – due to our unique ultra low line aesthetics

Slim, consistent 50mm rafter, hip and ridge sightlines maximise the light flooding into your home, creating bright, airy interiors and banishing gloom. The SI lantern also features ultra low line aesthetics so rafter and hip top caps sit close to the glazing level on the exterior, creating a sleek modern look. Completing this refined architectural appearance our corner and rafter end caps run perfectly in line with the perimeter of the lantern, so no unsightly angles jut out to spoil the perfect lines of this outstandingly beautiful highperformance aluminium lantern. Leaving you with the ideal balance of understated refinement, contemporary looks and exacting quality standards.