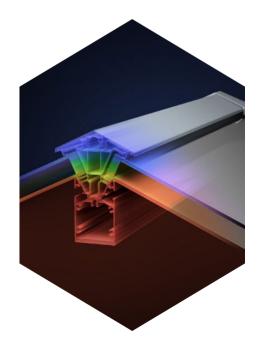

### Whatever the weather Thermlock<sup>®</sup> technology helps keep you comfortable and heating bills lower

The SI lantern combines aluminium's clean lines with exceptional thermal performance and features our innovative Thermlock® multi-chamber technology to keep you and your property well insulated against the worst of the UK weather. This coupled to high performance 28mm glazing means our lantern roofs offer class leading thermal performance, far superior to traditional polyamide systems based around 24mm glazing. A unique co-extruded perimeter seal also ensures draughts and rain are kept safely outside. 28mm glazing also allows acoustic dampening glass to be fitted if required.

#### 28mm glazing **1.0 U-value** W/(m<sup>2</sup>K) centre pane<sup>\*</sup>

Thermal transmittance, also known as a U-value, measures the rate of transfer of heat. The better-insulated a product is, the lower the U-value will be.