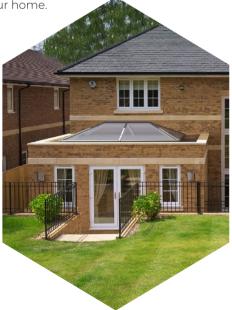

### Flood your home in light with our ultra secure, thermally efficient lanterns

Choosing the right roof lantern for your home is an important decision. They should let in the maximum amount of light, yet keep heat in your home and would be intruders out. Letting you enjoy more natural light and amazing night time views of the stars, while bringing a sense of space and tranquillity to your home. This is why we have designed the S1 aluminium roof lantern from the ground up to meet your every need. Building on years of experience, we've incorporated many new innovative ideas to create a warmer, slimmer and much more secure roof lantern.

With a wide range of styles and sizes to suit every project Sheerline aluminium roof lanterns are available in a choice of 10 styles from square 'pyramid' designs to grander options suitable for larger 'orangery' style installations. Maximum sizes up to 3.2m by an impressive 6m long, all set at a 25° pitch and all weather rated for the whole of the UK\*.