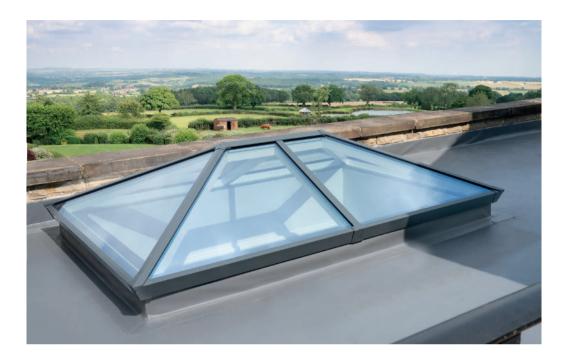

### Flood your home in light with our ultra secure, thermally efficient lanterns

Choosing the right roof lantern for your home is an important decision. They should let in the maximum amount of light, yet keep heat in your home and would be intruders out. Letting you enjoy more natural light and amazing night time views of the stars, while bringing a sense of space and tranquillity to your home. This is why we have designed the S1 aluminium roof lantern from the ground up to meet your every need. Building on years of experience, we've incorporated many new innovative ideas to create a warmer, slimmer and much more secure roof lantern.

#### With great looks from every angle – due to our unique ultra low line aesthetics

Slim, consistent 50mm rafter, hip and ridge sightlines maximise the light flooding into your home, creating bright, airy interiors and banishing gloom. The SI lantern also features ultra low line aesthetics so rafter and hip top caps sit close to the glazing level on the exterior, creating a sleek modern look. Completing this refined architectural appearance our corner and rafter end caps run perfectly in line with the perimeter of the lantern, so no unsightly angles jut out to spoil the perfect lines of this outstandingly beautiful highperformance aluminium lantern. Leaving you with the ideal balance of understated refinement, contemporary looks and exacting quality standards.