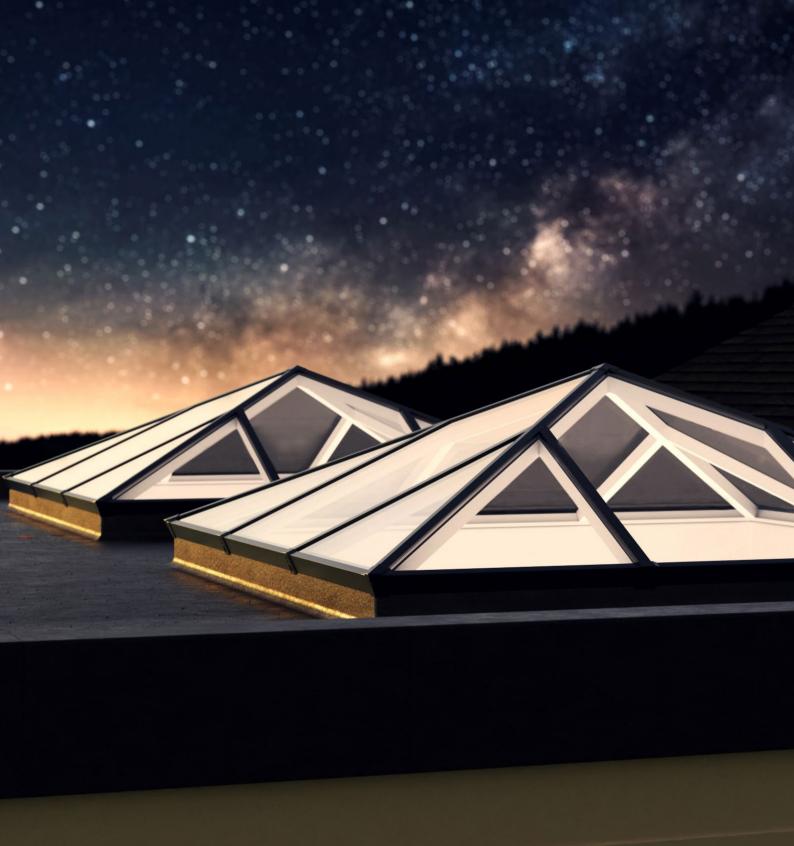

### Flood your home in light with our ultra secure, thermally efficient lanterns

Choosing the right roof lantern for your home is an important decision. They should let in the maximum amount of light, yet keep heat in your home and would be intruders out. Letting you enjoy more natural light and amazing night time views of the stars, while bringing a sense of space and tranquillity to your home. This is why we have designed the S1 aluminium roof lantern from the ground up to meet your every need. Building on years of experience, we've incorporated many new innovative ideas to create a warmer, slimmer and much more secure roof lantern.

With a wide range of styles and sizes to suit every project Sheerline aluminium roof lanterns are available in a choice of 10 styles from square 'pyramid' designs to grander options suitable for larger 'orangery' style installations. Maximum sizes up to 3.2m by an impressive 6m long, all set at a 25° pitch and all weather rated for the whole of the UK\*.