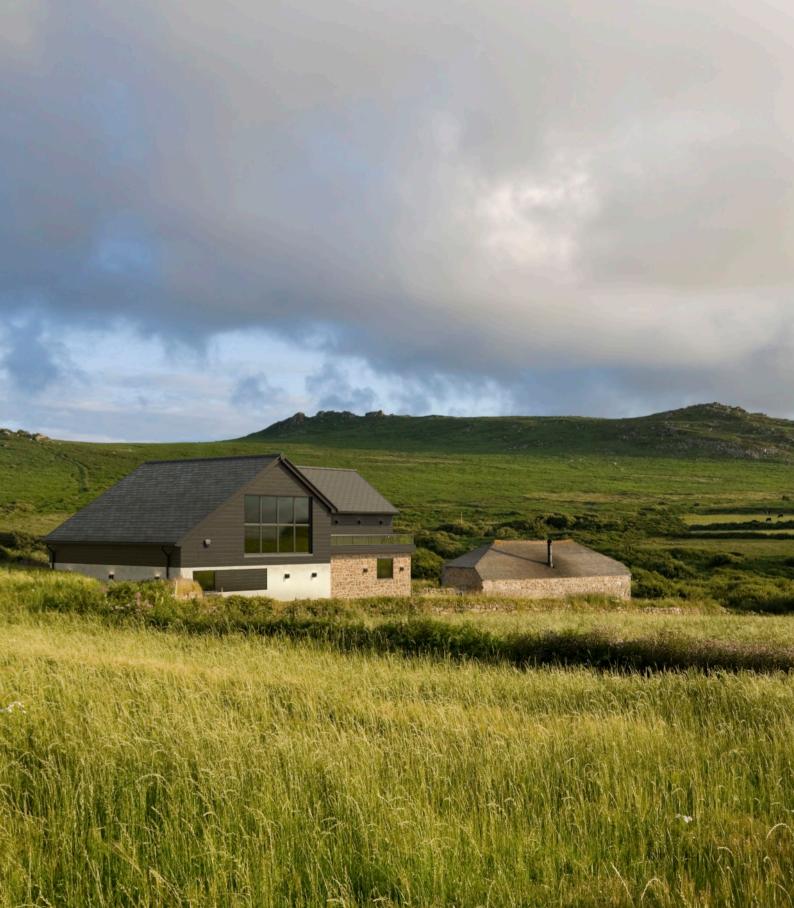

### Flood your home in light with our ultra secure, thermally efficient lanterns

Choosing the right roof lantern for your home is an important decision. They should let in the maximum amount of light, yet keep heat in your home and would be intruders out. Letting you enjoy more natural light and amazing night time views of the stars, while bringing a sense of space and tranquillity to your home. This is why we have designed the S1 aluminium roof lantern from the ground up to meet your every need. Building on years of experience, we've incorporated many new innovative ideas to create a warmer, slimmer and much more secure roof lantern.

#### With great looks from every angle – due to our unique ultra low line aesthetics

Slim, consistent 50mm rafter, hip and ridge sightlines maximise the light flooding into your home, creating bright, airy interiors and banishing gloom. The SI lantern also features ultra low line aesthetics so rafter and hip top caps sit close to the glazing level on the exterior, creating a sleek modern look. Completing this refined architectural appearance our corner and rafter end caps run perfectly in line with the perimeter of the lantern, so no unsightly angles jut out to spoil the perfect lines of this outstandingly beautiful highperformance aluminium lantern. Leaving you with the ideal balance of understated refinement, contemporary looks and exacting quality standards.