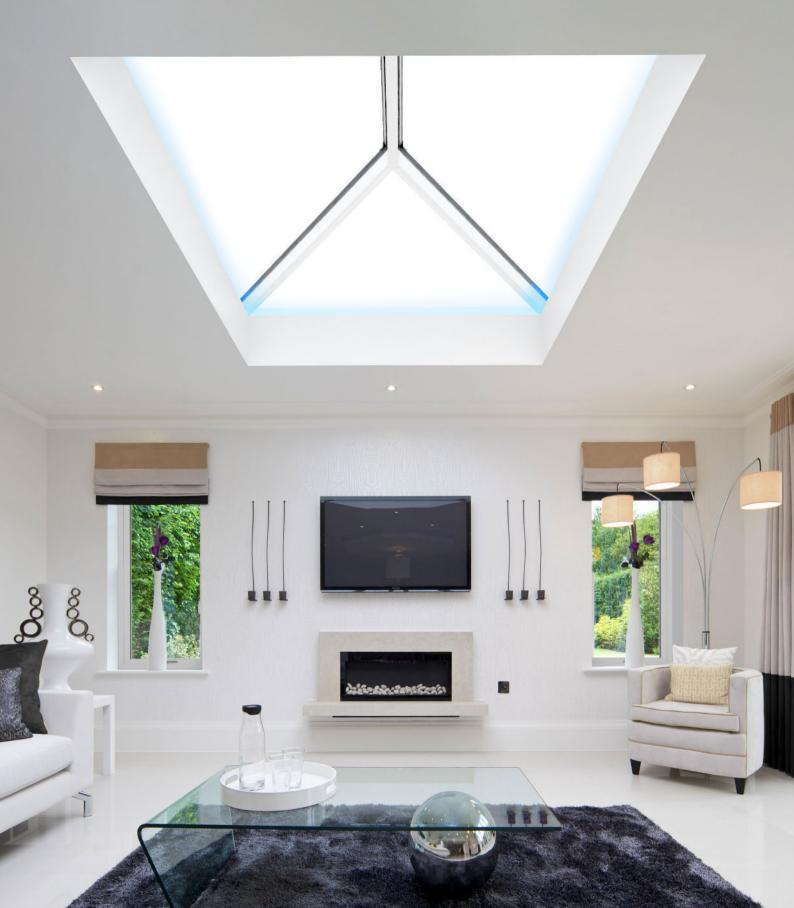

SI lanterns also feature an integral LED light channel around the perimeter of the roof – giving you an easy way to add mood lighting and create the final touch of individuality for your interior.

\*Rated for a snow load of 1.2 KN/m<sup>2</sup>. Covering the whole of the UK up to 200m altitude.