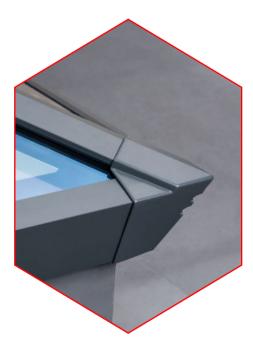

#### With great looks from every angle – due to our unique ultra low line aesthetics

Slim, consistent 50mm rafter, hip and ridge sightlines maximise the light flooding into your home, creating bright, airy interiors and banishing gloom. The SI lantern also features ultra low line aesthetics so rafter and hip top caps sit close to the glazing level on the exterior, creating a sleek modern look. Completing this refined architectural appearance our corner and rafter end caps run perfectly in line with the perimeter of the lantern, so no unsightly angles jut out to spoil the perfect lines of this outstandingly beautiful highperformance aluminium lantern. Leaving you with the ideal balance of understated refinement, contemporary looks and exacting quality standards.