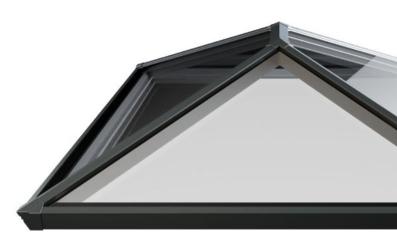

#### With great looks from every angle – due to our unique ultra low line aesthetics

Slim, consistent 50mm rafter, hip and ridge sightlines maximise the light flooding into your home, creating bright, airy interiors and banishing gloom. The SI lantern also features ultra low line aesthetics so rafter and hip top caps sit close to the glazing level on the exterior, creating a sleek modern look. Completing this refined architectural appearance our corner and rafter end caps run perfectly in line with the perimeter of the lantern, so no unsightly angles jut out to spoil the perfect lines of this outstandingly beautiful highperformance aluminium lantern. Leaving you with the ideal balance of understated refinement, contemporary looks and exacting quality standards.

#### All available in a range of colours to suit every home and interior

Sheerline lanterns are available in three standard powder coated colours, with the option of choosing a different colour for the interior to help you create the look that is perfect for your property. Bespoke colours can also be ordered to accent, or match your particular project requirements.