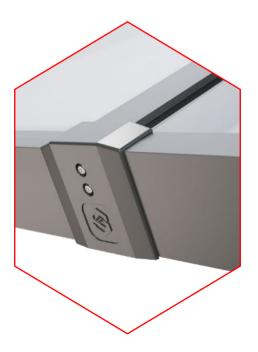

Secure, sustainable and stylish, the UK's most secure roof lantern

**Official Police Security Initiative** 

Sheerline's SI is already one of the most secure roof lanterns in the UK and now comes with a Secured by Design (SBD) upgrade option. SBD is a police-backed initiative that identifies products that offer increased levels of security. This upgrade adds an extra layer of defence ensuring that your SI aluminium roof lantern is secure enough to withstand opportunist criminals, providing extra peace of mind.

Additional security clamping platlock laminated glass panels in pla preventing them from being lifted and removed by would-be intruders\*. These stainless steel components are held firmly in place by stainless steel security screws for added strength.

# The UK's most secure lantern, keeps you and your home safe

The innovative construction of the SI system eliminates the security weaknesses of traditional lantern designs. Features such as anti-tamper screws, enclosed anti-tamper glazing, security tape and our patent pending glass lock, alongside our unique high security ridge end, ensure there isn't an easy way to enter your property via your flat roof lantern. All of these innovative features combined make Sheerline's SI system the UK's most secure aluminium lantern roof<sup>\*</sup>. So if you are looking for a lantern that comes with extra peace of mind as standard – then we have you covered.