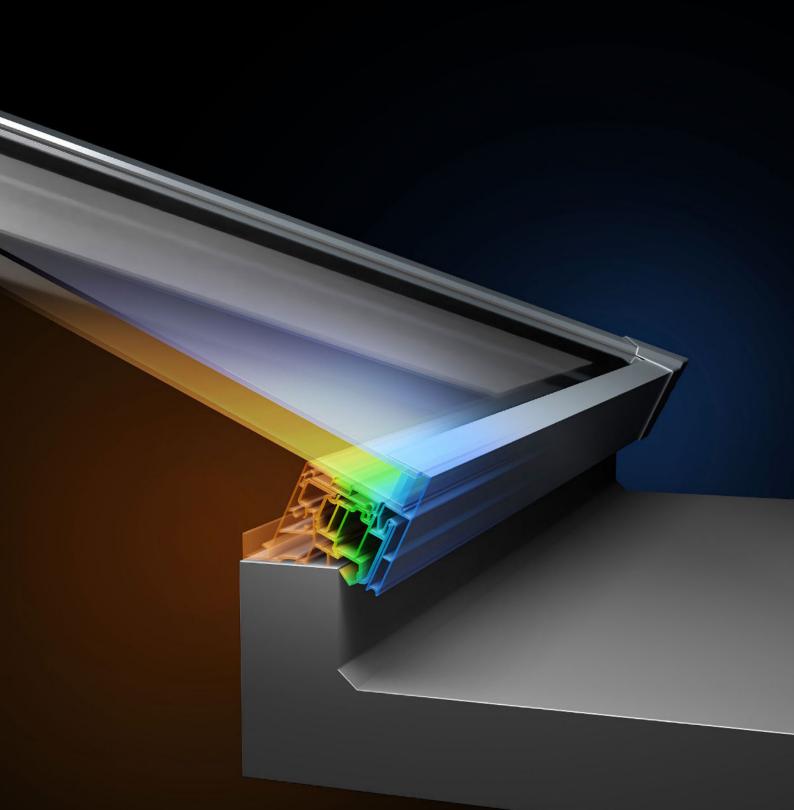

Thermlock® multi-chamber thermal technology helps keep heating bills low, while deep internal bars create an ultra strong structure for spans up to 3.2 x 6m without tie bars. Ultra low line aesthetics give a stylish architectural appearance, enhanced with hardwearing powder coated aluminium inside and out. Security is also built into the heart of every S1 lantern, helping protect you and your home.

### Whatever the weather Thermlock<sup>®</sup> technology helps keep you comfortable and heating bills lower

The SI lantern combines aluminium's clean lines with exceptional thermal performance and features our innovative Thermlock® multi-chamber technology to keep you and your property well insulated against the worst of the UK weather. This coupled to high performance 28mm glazing means our lantern roofs offer class leading thermal performance, far superior to traditional polyamide systems based around 24mm glazing. A unique co-extruded perimeter seal also ensures draughts and rain are kept safely outside. 28mm glazing also allows acoustic dampening glass to be fitted if required.

#### 28mm glazing **1.0 U-value** W/(m<sup>2</sup>K) centre pane<sup>\*</sup>

Thermal transmittance, also known as a U-value, measures the rate of transfer of heat. The better-insulated a product is, the lower the U-value will be.