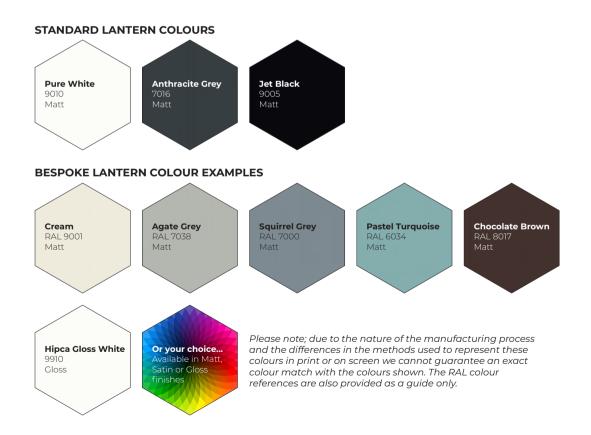

#### All available in a range of colours to suit every home and interior

Sheerline lanterns are available in three standard powder coated colours, with the option of choosing a different colour for the interior to help you create the look that is perfect for your property. Bespoke colours can also be ordered to accent, or match your particular project requirements.