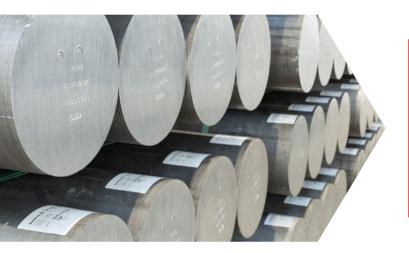

#### All created from one of the most sustainable materials on the planet

Made from the most recycled and abundant metal in the Earth's crust and produced in the most energy efficient aluminium window facility in the UK, all Sheerline products are manufactured in the most sustainable way possible. Our state-of-the-art, energy efficient SMS HYBREX press delivers energy savings of up to 55% compared to traditional presses. The design of our systems also vastly reduces fabrication waste, minimising the unnecessary consumption of raw material and helping reduce your home's carbon footprint. This coupled to the high level of energy efficiency built into every product helps build towards a greener future for all.

Did you know 75% of the aluminium produced is still in use, thanks to its durability and highly efficient recycling processes.