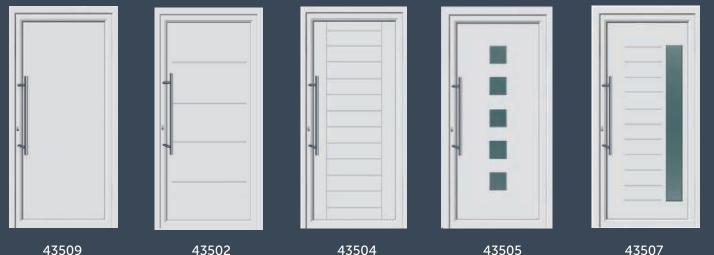

## The Brunel Collection. Available in 7016m, 9005, White Matt, 7016 or 9005 on White Matt

Any of the 5 below, Std Lever Handle £2500.00 - Stainless-Steel Handle £2650.00 - Bar Handle £2950.00

Any of the 5 below, Std Lever Handles £2600.00 - Stainless-Steel Handle £2750.00 - Bar Handle £3050.00

43509

Standard Specification

Silver Letter plate £150 fitted

43502

RAL 7016 Anthracite Grey Matt, or RAL 9005 Black, White, Black on

White, Anthracite on White, all with Matt Finishes - to order

Origin OB72 Door with Spitfire Infill panel as shown above

All doors supplied with thumb turn cylinders (unless specified)

Prices include low threshold & Standard 155 cill of required.

Handles as shown opposite must be specified on Order.

Glass will be Satin as standard or Clear on request

White finishes will be Matt (not Gloss)

10 of our popular choices available only.

No other colour options available.

43504

the difference is .... CRYSTAL CLEAR BRISTOU

å

Std Black or White

Gloss

Handle Stainless -

Steel Handle

> Bar handles 500mm 1200mm 1800mm all offset on door sash

All prices include VAT and are subject to site survey.

July 2022