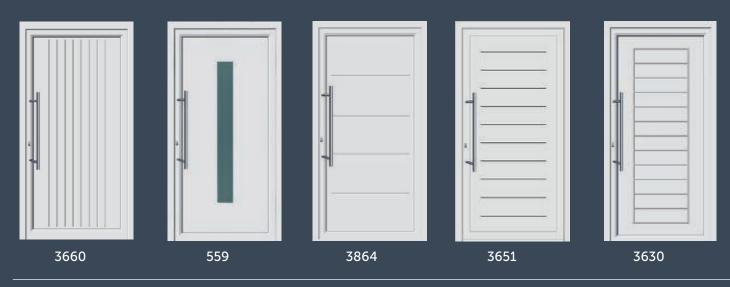

## The Brunel Collection. Available in 7016m, 9005, White Matt, 7016 or 9005 on White Matt

Any of the 5 below, Std Lever Handle £2500.00 - Stainless-Steel Handle £2650.00 - Bar Handle £2950.00

Any of the 5 below, Std Lever Handles £2600.00 - Stainless-Steel Handle £2750.00 - Bar Handle £3050.00

All doors supplied with thumb turn cylinders (unless specified)

Prices include low threshold & Standard 155 cill of required.

Handles as shown opposite must be specified on Order.

Glass will be Satin as standard or Clear on request

White finishes will be Matt (not Gloss)

10 of our popular choices available only.

No other colour options available.

43504

the difference is .... CRYSTAL CLEAR BRISTOU

å

Std Black or White

Gloss

Handle Stainless -

Steel Handle

> Bar handles 500mm 1200mm 1800mm all offset on door sash

All prices include VAT and are subject to site survey.

July 2022