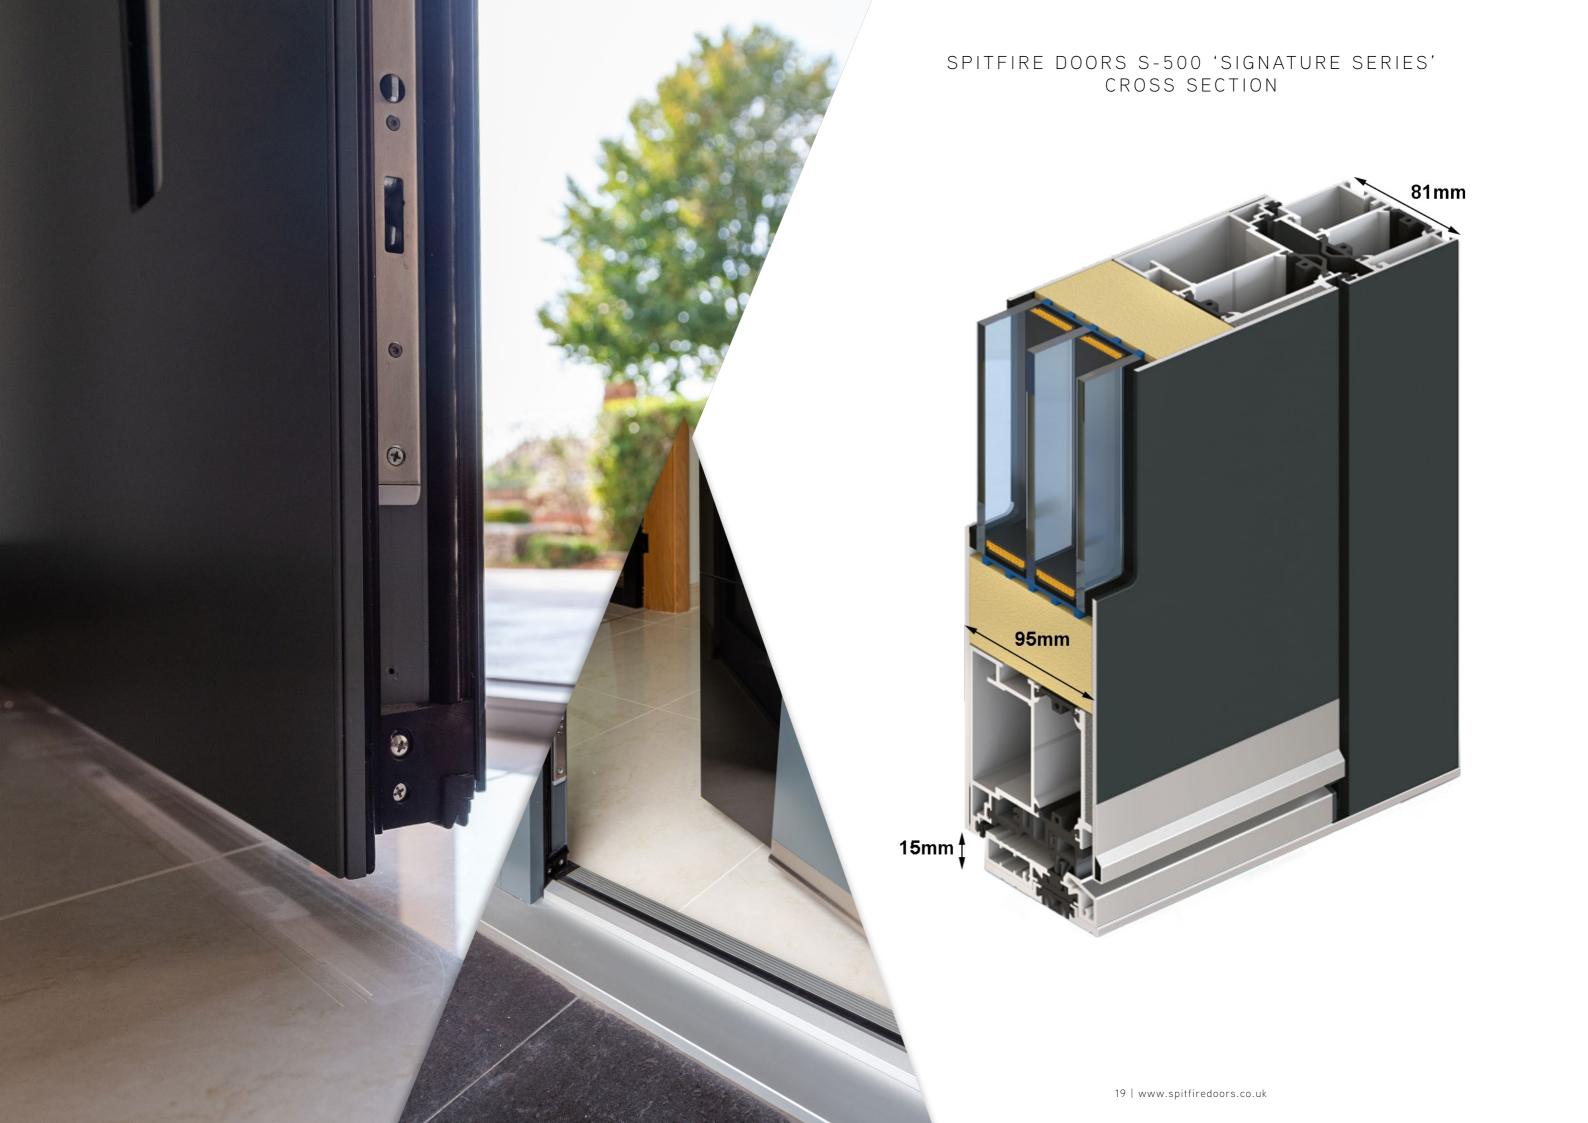

# CREATE YOUR UNIQUE DOOR

Our easy to use door configurator allows you to create your perfect S-500 'Signature Series' door.

Easily choose from hundreds of colours and finishes, from subtle glass designs to a choice of handles with built-in LED's, plus highly secure locking systems. If you fancy adding a touch of glamour, why not decorate your door with Swarovski® crystals or place them within the glass units? And for the ultimate door, which will make accessing your door easier and your friends jealous, specify electronic locking/unlocking with our state-of-the art biometric fingerprint reader.