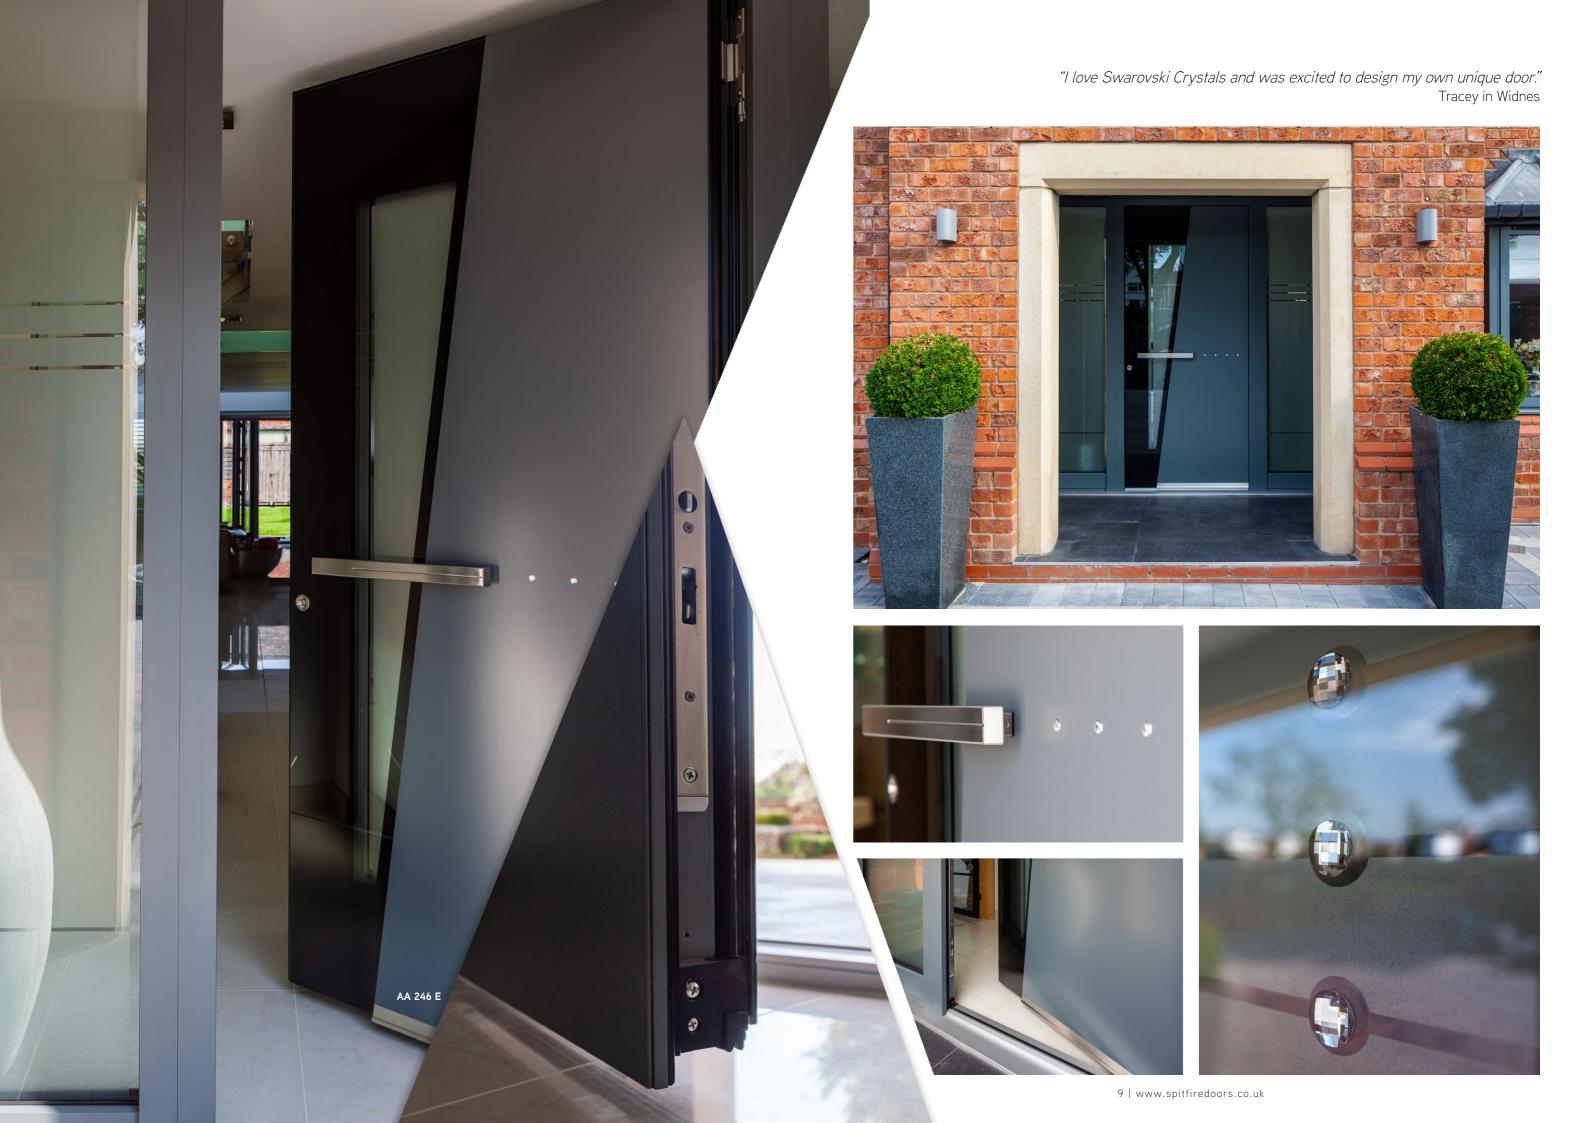

# CREATE YOUR UNIQUE DOOR

Our easy to use door configurator allows you to create your perfect S-500 'Signature Series' door.

Easily choose from hundreds of colours and finishes, from subtle glass designs to a choice of handles with built-in LED's, plus highly secure locking systems. If you fancy adding a touch of glamour, why not decorate your door with Swarovski® crystals or place them within the glass units? And for the ultimate door, which will make accessing your door easier and your friends jealous, specify electronic locking/unlocking with our state-of-the art biometric fingerprint reader.