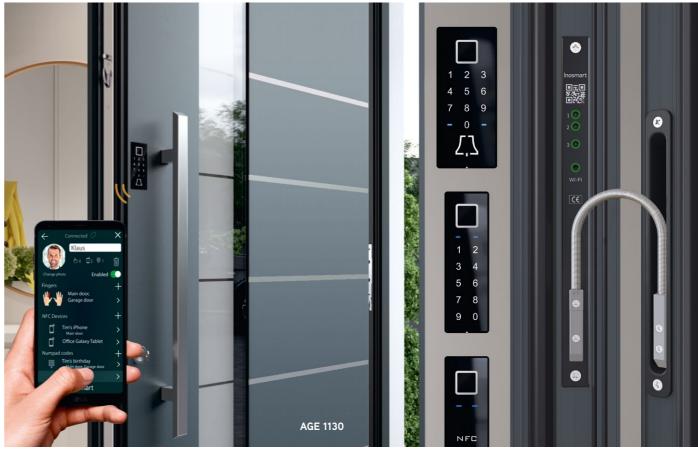

Our biometric readers are extremely easy to programme via our mobile phone App.

Website door configurator

#### BIOMETRIC ENTRY SYSTEMS

Our biometric fingerprint opening systems are secure, flexible and totally reliable and are programmed via your mobile phone using a new InoSmart App. No more fumbling for keys or letting the kids in after their late night antics. Most of the doors we sell have fingerprint readers discreetly embedded in the external pull bar handle.