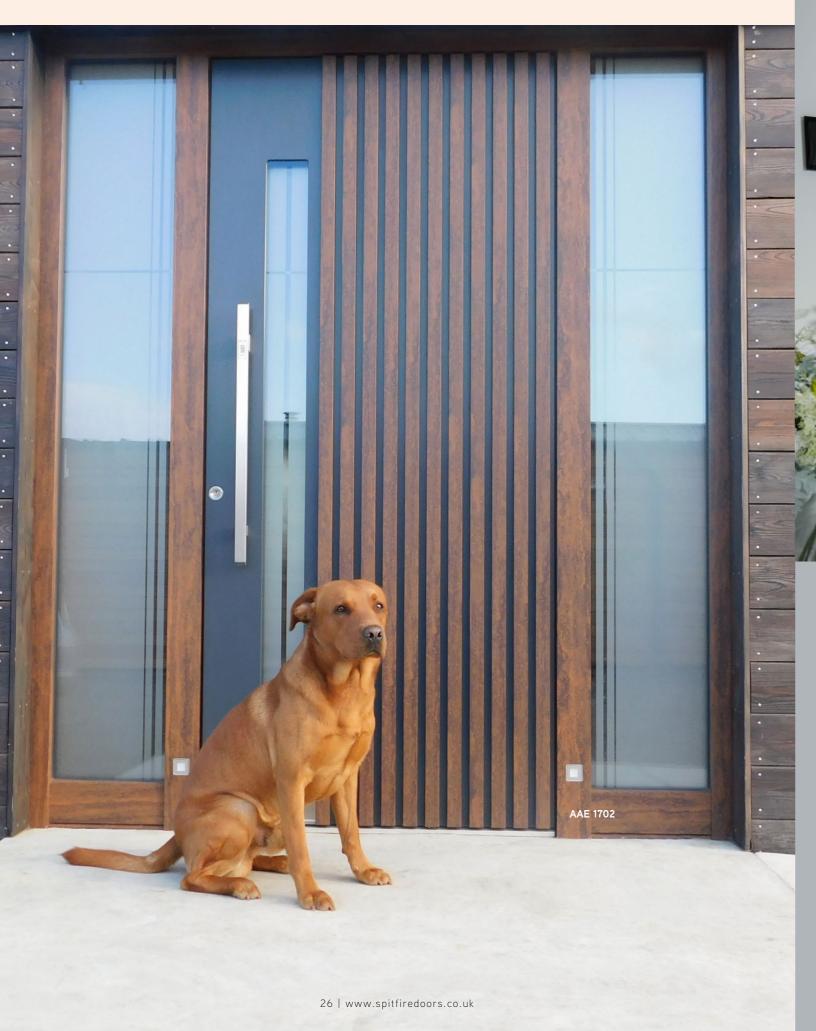

ng for keys or letting the kids in after their late night antics. Most of the doors we sell have fingerprint readers discreetly embedded in the external pull bar handle.

### Most popular



#### BT620

NFC

### Fingerprint Reader

- Discreetly embedded within the external pullbar
- Can be opened by finger or mobile phone
- Handle has LED backlight



#### BT610

#### Fingerprint Reader and Codepad

- Embedded within the external pullbar
- Can be opened by finger, codepad or mobile phone
- Handle has LED backlight



#### BT600

# Fingerprint Reader, Codepad and Doorbell

- Embedded in the external door panel (not possible within pullbar)
- Can be opened by finger, codepad or mobile phone
- Doorbell chime plugs into any electrical socket inside the home









## 'BUZZ' - ISLE OF WIGHT





If you are considering a Pivot Door, please ask to see our Pivot Door brochure.

Pivot Door featured with stunning black laminated glass bonded to the external face, aluminium internal skir







27 | www.spitfiredoors.co.u