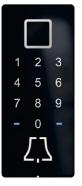

# Fingerprint Reader, Codepad and Doorbell

- Embedded in the external door panel (not possible within pullbar)
- Can be opened by finger, codepad or mobile phone
- Doorbell chime plugs into any electrical socket inside the home