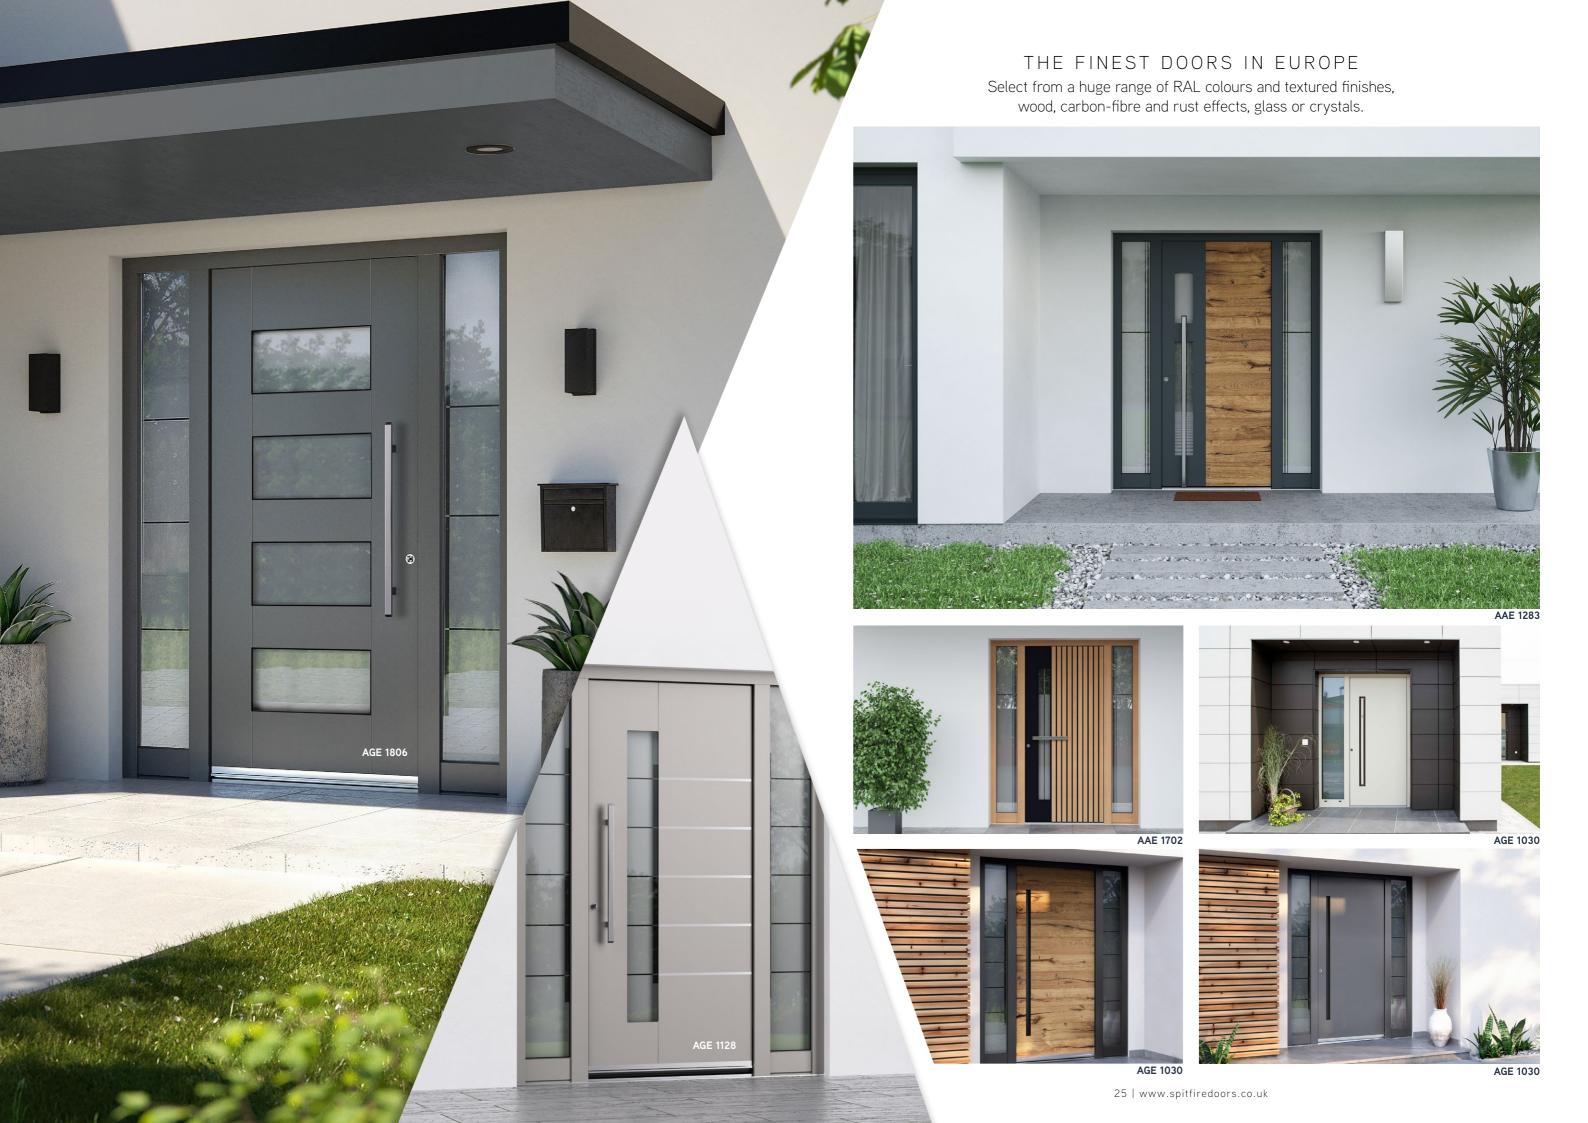

InoSmart App. No more fumbling for keys or letting the kids in after their late night antics. Most of the doors we sell have fingerprint readers discreetly embedded in the external pull bar handle.

### Most popular



#### BT620

NFC

### Fingerprint Reader

- Discreetly embedded within the external pullbar
- Can be opened by finger or mobile phone
- Handle has LED backlight



#### BT610

#### Fingerprint Reader and Codepad

- Embedded within the external pullbar
- Can be opened by finger, codepad or mobile phone
- Handle has LED backlight



#### BT600

# Fingerprint Reader, Codepad and Doorbell

- Embedded in the external door panel (not possible within pullbar)
- Can be opened by finger, codepad or mobile phone
- Doorbell chime plugs into any electrical socket inside the home









## 'BUZZ' - ISLE OF WIGHT





If you are considering a Pivot Door, please ask to see our Pivot Door brochure.

Pivot Door featured with stunning black laminated glass bonded to the external face, aluminium internal skir







27 | www.spitfiredoors.co.u