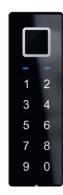

#### BT610

#### Fingerprint Reader and Codepad

- Embedded within the external pullbar
- Can be opened by finger, codepad or mobile phone
- Handle has LED backlight