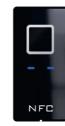

#### BT620

NFC

### Fingerprint Reader

- Discreetly embedded within the external pullbar
- Can be opened by finger or mobile phone
- Handle has LED backlight